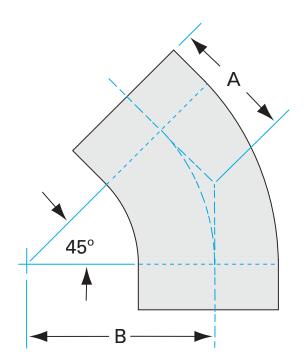

Similar Image

| Dimensions<br>(in inches) |        |
|---------------------------|--------|
| Dim A                     | 3.00″  |
| Dim B                     | 3.75″  |
| Dim C                     | 0.065″ |

#### G-2KL-250

| Parameters        | Specifications                      |
|-------------------|-------------------------------------|
| Tube OD           | 2-1/2"                              |
| Elbow Type        | Tangent 45 Degree                   |
| Material          | 304 stainless                       |
| Port Length       | 3.00″                               |
| Wall Thickness    | 0.065″                              |
| Finish            | Tumble                              |
| Vacuum Range      | 1 · 10 <sup>-13</sup> mbar to 1 bar |
| Temperature Range | -200 °C to 450 °C                   |
| Weight            | 0.84 lbs                            |