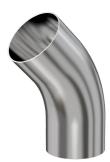

Similar Image

| Dimensions<br>(in inches) |        |
|---------------------------|--------|
| Dim A                     | 3.00″  |
| Dim B                     | 3.75″  |
| Dim C                     | 0.065″ |

#### G-2KL-250

| Parameters        | Specifications                      |
|-------------------|-------------------------------------|
| Tube OD           | 2-1/2"                              |
| Elbow Type        | Tangent 45 Degree                   |
| Material          | 304 stainless                       |
| Port Length       | 3.00″                               |
| Wall Thickness    | 0.065″                              |
| Finish            | Tumble                              |
| Vacuum Range      | 1 · 10 <sup>-13</sup> mbar to 1 bar |
| Temperature Range | -200 °C to 450 °C                   |
| Weight            | 0.84 lbs                            |