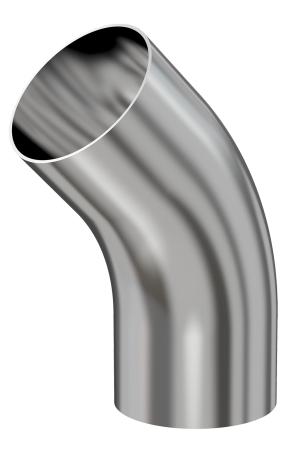

# Weld 45 radius elbow w/tangents 2.5" OD 45 degree radius elbow w/tangents, tumble finish

Part number: G-2KL-250

### Weld 45 radius elbow w/ tangents 2.5" OD 45 degree radius elbow w/tangents, tumble finish

- Use wled fittings and tubing to create unique pump line geometries
- Fittings with extended tangents ideal for orbital welders
- Contact us at 800-824-4166 to find out about Nor-Cal's custom weldment offerings

#### G-2KL-250

| Parameters        | Specifications                      |
|-------------------|-------------------------------------|
| Tube OD           | 2-1/2"                              |
| Elbow Type        | Tangent 45 Degree                   |
| Material          | 304 stainless                       |
| Port Length       | 3.00″                               |
| Wall Thickness    | 0.065″                              |
| Finish            | Tumble                              |
| Vacuum Range      | 1 · 10 <sup>-13</sup> mbar to 1 bar |
| Temperature Range | -200 °C to 450 °C                   |
| Weight            | 0.84 lbs                            |